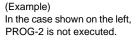

2) If the ON time of one program coincides with the OFF time of the other program:

(Example) In the case shown on the left, PROG-2 is also executed. However, there is a possibility that the OFF time of PROG-1 may be earlier than set. (For ON example, if you set an OFF

time of 13:00, the program may actually finish at 12:55.) This is because the system takes some time to prepare the next function.

3) There is a priority between recording and playing programs when two or three timer programs start at the same time. The priority is recording, so that the program of normal playing cannot be executed.