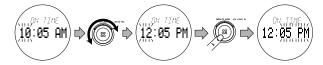

- 3-2. The display indicates "ON TIME" in the upper segment of the display, and the present time is displayed in the middle segment. (In this case, the present time is 10:05.)
- "10" blinks. Turn the JOG control 25 to adjust the hour. To 3-3. increase, turn to the right. To decrease, turn to the left. For example, set the hour to 12. (In this case, AM changes to PM.)

- 3-4. Press the ENTER button 25 to set the hour, and the minutes start to blink.
- "05" blinks. Turn the JOG control 25 to adjust the minutes. For 3-5. example, set the minutes to 30. (12:30)
- 3-6. Press the ENTER button 25 to set the minutes and all segments start to blink. When all segments blink, the time can be re-adjusted using the JOG control.
- 3-7. Press the ENTER button 25 to complete ON time setting. The display stops blinking.