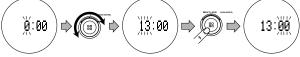

### CORRECTING THE TIME

The displayed time can be corrected simply if it is done near the "00" minute of an hour.

The following example shows the displayed time, 13:58, is to be corrected to 14:00.

- 1. To change the display mode to clock, press the **DISPLAY** button 2. The display indicates the clock.
- 2. Press the MEMORY button (19) for more than 3 seconds.
- 3. All digits start to blink.
- 4. Press the **MEMORY** button (19 to set the clock. The display changes to "14:00".

#### Note:

The displayed hour does not change if the minute figures displayed are between 00 and 29. If they are between 30 and 59, the displayed hour increases by one. (e.g:  $12:29 \rightarrow 12:00$ ,  $13:58 \rightarrow 14:00$ )