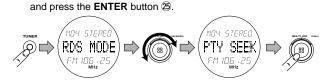

#### By main unit

 To change the mode of JOG control (26) to RDS, press the TUNER button (17) until "RDS MODE" appears on the display. Turn the JOG control (26) until the display indicates "PTY SEEK"

2. The current station's PTY or the currently selected PTY group will be shown in the display.

To select a PTY group, turn the **JOG** control 🕲 until the specified PTY is shown in the display and press the **ENTER** button 2.

3. The PTY Auto seek will start, and the tuner will detect each station broadcasting RDS whose PTY information corresponds to the selected choice.

4. The auto search will stop at a station with the specified PTY. To advance to the next RDS station with the specified PTY, press the ENTER button 2 again within 5 seconds. To cancel this function, press the ENTER button during scanning.