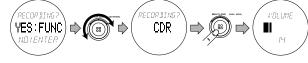

- 8. [SELECT WHETHER TO RECORD or NOT]: This is available only when system control switch is set to SYSTEM position
- 8-1. The display indicates "RECORDING?" in the upper segment and indicates "YES:FUNC" in the middle segment and indicates "NO:ENTER" in the lower segment. If you want to record, turn the JOG control (2) for the selected recording medium.
- 8-2. For example, if you want to record on CD-R, select "CDR" and press the ENTER button 2 to set recording to CD-R.
- 8-3. If there is no disc or a non-recordable disc in the CD-R player, the display will indicate "NG DISC".

If this is indicated, please check the recorder or the disc.