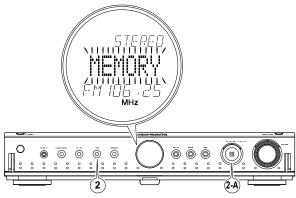

#### Manual preset memory

Select the desired station, referring to "TUNER OPERATION".
 Press the MEMORY (9 or MEMO button 8.

The **MEMORY** indicator will blink for approx. 5 seconds. During this period, select the preset number with one of the following procedures.

A: Select the preset number by turning the JOG control <sup>(2)</sup>/<sub>(3)</sub> right for up or left for down and press **MEMORY** <sup>(1)</sup>/<sub>(3)</sub> button or **ENTER** button of **JOG** control <sup>(2)</sup>/<sub>(3)</sub>.

**B**: Select the preset number by directly entering it with the numeric buttons on the remote control.

In this case, entering two-digit is required for all numbers. (e.g. for 1 to 9, press 01 to 09)