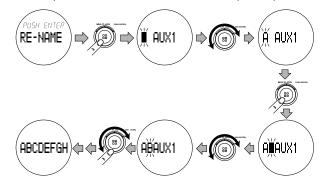

#### **RE-NAME:**

This function is used to change the name of the source for AUX 1, 2, 3 and 4 when the system control switch is set to SYSTEM position. This function can only be used in SYSTEM mode.

- Turn the **JOG** control 25 to select the source name to be cleared. 1. Then, enter the special function.
- Turn the JOG control 25 to select "RE-NAME" and press the 2. ENTER button.
- The display shows the existing source name, and the left column 3. blinks. (You can change the names for AUX 1, 2, 3 and 4)
- To select alphabetic and numeric characters, turn the JOG control 25 and press the ENTER button 25.

This operation is the same as the station name preset operation.

#### \*2

As of year 2000, no MD player capable of system connection with this unit has been released. To use the Marantz MD2020 or CM6000 or an MD player of another brand, set the system control switch to **INT** position or connect to AUX 2 in SYSTEM mode. (You can change the source name AUX 2 to MD. Please refer to page 16, RE-NAME function.)

#### \*4

The source selector can select AUX 2, 3, 4 in SYSTEM mode. To select these sources by remote control, press the AUX button twice or more until the desired source name is displayed. (You can change the source name of AUX 1, 2, 3, 4 to another name. Please refer to page 16, RE-NAME function.)