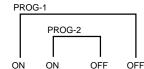

### IMPORTANT:

- A: Be sure to set the present time before setting the timer.
- **B:** If the times set for two or three timer programs overlap, the timer will operate as follows:
  - 1) If the ON time of one program comes after the ON time of the other program:

2) If the ON time of one program coincides with the OFF time of the other program:

(Example) In the case shown on the left, PROG-2 is also executed. However, there is a possibility that the OFF time of PROG-1 may be earlier than set. (For ON example, if you set an OFF

time of 13:00, the program may actually finish at 12:55.) This is because the system takes some time to prepare the next function.

3) There is a priority between recording and playing programs when two or three timer programs start at the same time. The priority is recording, so that the program of normal playing cannot be executed.

There is a priority between PROG-1, -2 and PROG-3. The order of priority is PROG-1  $\rightarrow$  PROG-2  $\rightarrow$  PROG-3.