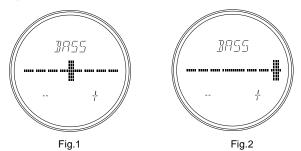

### TO ADJUST TONE CONTROL (BASS AND TREBLE)

The Bass and Treble frequencies can be controlled by JOG control. Details of operation are as follows.

### By Main Unit

- Press the AMP button 2 once or twice to set the mode of JOG control 3 to TONE control mode. "BASS" or "TREBLE" is displayed. (Fig.1)
- 2. Within approx. 5 seconds, turn the **JOG** control 2 to the left to decrease, or to the right to increase step by step.
- You can both increase and decrease the tone for 7 step. (Fig.2) To cancel the tone adjustment operation, press the **ENTER** button 25.