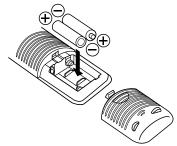

#### 2. LOADING BATTERIES

The life of the batteries used with the remote control unit is about 6 months with normal use. Also be sure to replace batteries earlier when you notice that they are getting weak.

1. Remove the back cover.

2. Insert the new batteries (AAA type) with correct (+) and ( ) polarity.

3. Close until it clicks.