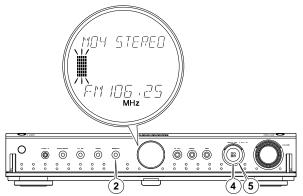

data, the display will automatically show the station name or RDS

To change the display, press the **DISPLAY** button 22/7 in TUNER

PS (Programme Service)  $\xrightarrow{}$  RT (Radio Text)  $\rightarrow$  PTY (Programme

The name of the station being tuned is displayed automatically.

RDS (Radio Data System).

(genre) of programs.

**RADIOTEXT** display

CT (Clock Time) display

to page 16, "CT to CL". **RDS** Display

broadcasted.

received.

TEXT.

PTY (Program Type) Auto Seek

PS (Programme Service name) display

mode. The display will change as follows:

Type)  $\rightarrow$  CT (Clock Time)  $\rightarrow$  PS

- When no RDS station is received or the received station does not broadcast the required data, the display will indicate as follows:
- "NO NAME" for PS, "NO TEXT" for RADIOTEXT, "NO CT" for CT.