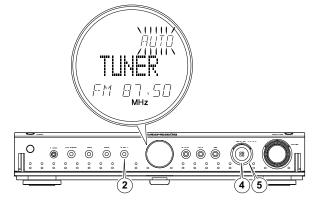

### 17 TUNER button

Press to select FM or AM tuner when another source is selected and select the JOG operation for TUNER selection. Use this button to select the JOG operation for a scan of frequency, preset memory or RDS mode. The TUNER button changes modes as below.

FREQUENCY mode: To scan tuning by frequency by JOG control.

PRESET mode: To scan tunings in the preset memory by JOG control.

**RDS mode:** To select RDS control (PTY, TP, TA, and EON SEEK) by JOG control.

Please refer to page 10 for tuner operations.