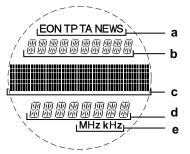

### 20 LCD (Liquid Crystal Display) panel

This panel shows information on the status of the unit.

- a: RDS indicator
  - EON: EON indicator
  - TA: TA indicator
  - TP: TP indicator
- NEWS: NEWS indicator
   Preset station number and FM broadcast mode (STEREO) indicator. etc.
- **c:** Selected source indicator. etc.
- **d:** FM 106.50 Band and frequency indicator.
- e: MHz (kHz) Unit of frequency