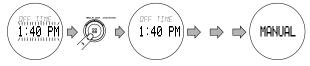

### 4. [SET THE OFF TIME]

- 4-1. "OFF TIME" then appears in the upper segment of the display, and the time set as ON time (12:30) appears in the middle segment.
- 4-2. "12" blinks. Turn the JOG control 25 to adjust the time of timer stop. For example, "1".
- 4-3. Press the ENTER button 25 to set the time, and the minutes start to blink.

4-4. Turn the JOG control 25 to adjust the minute of timer stop, and press the ENTER button 25 to set the minute.

- 4-5. All segments blink in the display. The time can be re-adjusted by turning the JOG control 25 left or right.
- 4-6. Press the ENTER button 25 to complete the OFF time setting.

5. [SET THE MANUAL or AUTO] (only in SYSTEM mode) 5-1. The display indicates "AUTO" in the middle segment. Note:

If "AUTO" is selected, the auto play function is activated, and it detects the source that can be played. For example, if a disk is set to CD side of DR2100, and no other player is set, the SR2100 will play the CD in DR2100 automatically. (The order of priority is CD  $\rightarrow CD-R \rightarrow DVD.$ )

- 5-2. If you want to play a specified source in AUTO mode, you have to set it.
- 5-3. If you want to select a source, you should select "MANUAL".

#### 6. [SET TO MANUAL]

- 6-1. Turn the JOG control 25 to select "MANUAL" and press the ENTER button 25. The display indicates "MANUAL" for 2 seconds.
- 6-2. The display indicates the source name, for example CD. Turn the JOG control 25 to select the source and press the ENTER button 25.

At this time, you need to select the track number of the playing medium. The display indicates "NUMBER XX".

- 6-3. Turn the JOG control 25 to select the track number. To increase the number, turn the JOG control 25 to the right, and to decrease, turn to the left. You can select number from 1 to 99. Please confirm the desired track number of the selected medium.
- 6-4. Press the ENTER button 29 to set the track number to be played. Next, select whether to record or not.