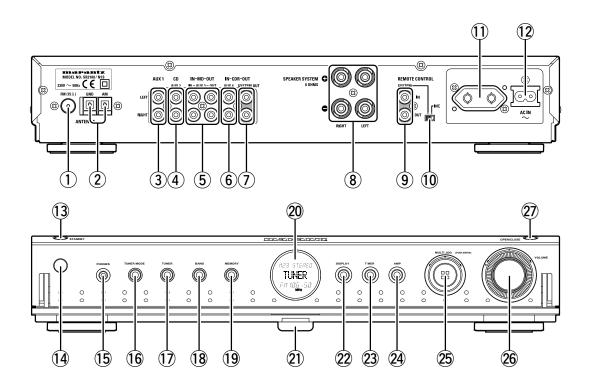

# CONNECTORS AND CONTROLS ON THE MAIN UNIT

### 1 Terminal for FM antenna, 75 ohms

For connecting an external FM antenna with a circular plug, or for connecting a cable network.

### ② Terminals for AM antenna and Grounding

To connect the supplied AM loop antenna, use the terminals marked "AM" and "GND".

In areas where the AM loop antenna gives unsatisfactory results, it is recommended that the receiver be connected to an outdoor antenna. Use the terminal marked 'AM' for this. A grounding lead can be connected to the terminal marked 'GND' to further reduce interference. In this case, it must be connected together with the supplied loop antenna.

### **3 AUX 1 Input jacks**

Connect to the audio output jacks of the TV set, DVD player, etc.

### (4) CD (AUX 2) input jacks

Connect to the audio output jacks of a CD player. If the system control switch is set to SYSTEM position, AUX 2 can be selected with the AUX button or JOG control on the remote control or with the JOG control on the main unit.

### **(5)** MD (AUX 3) input/output jacks

Connect the IN jacks to the output jacks of a MD player, and the OUT jacks to its input jacks.

If the system control switch is set to SYSTEM position, AUX 3 can be selected with the AUX button or JOG control on the remote control or with the JOG control on the main unit.

### 6 CD-R (AUX 4) Input jacks

Connect to the audio output jacks of a CD R player. If the system control switch is set to SYSTEM position, AUX 4 can be selected with the AUX button or JOG control on the remote control or with the JOG control on the main unit.

### ⑦ Output jacks (SYSTEM OUT)

Connect to the audio input jacks of a CD R recorder. If the system control switch is set to SYSTEM position, these jacks must be connected to the SYSTEM IN jacks of DR2100 or DV2100.

### **8 SPEAKER SYSTEM terminals**

Connect the left and right speaker leads, observing the + and polarity of the leads and terminals.

### **9 REMOTE CONTROL jacks**

Connect to a component equipped with remote control jacks. (Refer to page 3.)

### 10 System control switch

This switch selects the system operation mode. Set to SYSTEM position when the unit is being used in combination with a CD R (DR2100) or DVD (DV2100). If your component is not capable of system connection, set this switch to INT position.

### **1) AC OUTLET (UNSWITCHED)**

Connect the power cords of components such as a CD R player (DR2100) or DVD player (DV2100) to this outlet.

### Note:

The DR2100 and DV2100 also have AC OUTLET, so they can be run from the SR2100 without being plugged into a household outlet.

Please refer to page 3, "System Connection".

### 12 AC inlet

Connect the supplied power cord. After connection, plug the power cord into an AC 230V household outlet.

### 13 STANDBY/power switch and indicator

Press to turn power ON and press again to switch to STANDBY mode. The indicator lights GREEN when power is ON, and lights RED when in STANDBY mode. The indicator lights ORANGE when the timer program is set during STANDBY mode.

### (14) Infrared sensor

The infrared signal from the remote control unit enters the unit through this window. To operate the unit with the receiver door open, point the remote control infrared signal transmitter toward this window.

### 15 PHONES jack

For connecting a pair of stereo headphones. When the headphones are connected to this jack, the speaker sound is turned off.

### **16 TUNER MODE button**

Press to change FM broadcasting to MONO or STEREO. The "MONO" indicator lights up on the display in MONO position, the "AUTO" indicator lights up when there is no signal and "STEREO" lights up when a stereo signal is received.

### 17 TUNER button

Press to select FM or AM tuner when another source is selected and select the JOG operation for TUNER selection. Use this button to select the JOG operation for a scan of frequency, preset memory or RDS mode. The TUNER button changes modes as below.

### **18 BAND button**

Press to change the reception band to FM, MW or LW.

### **19 MEMORY button**

Press to set the preset memory of the tuner, clock time or timer program. Please refer to the tuner and timer operations.

### 20 LCD (Liquid Crystal Display) panel

This panel shows information on the status of the unit.

- a: RDS indicator
  - EON: EON indicator
  - TA: TA indicator
  - TP: TP indicator
- NEWS: NEWS indicator
   Preset station number and FM broadcast mode (STEREO) indicator. etc.
- **c:** Selected source indicator. etc.
- **d:** FM 106.50 Band and frequency indicator.
- e: MHz (kHz) Unit of frequency

### **(1)** Infrared sensor

The infrared signal from the remote control enters the unit through this window. To operate the unit with the receiver door closed, point the remote control infrared signal transmitter toward this window.

### 2 DISPLAY button

Press to change the display for information such as clock time or data in RDS mode.

Press this button for more than 3 seconds to change the brightness of the LCD backlight to dimmer or normal,

### **23 TIMER button**

Press this button to program and check the timer program. Please refer to page 14 for timer program operation.

### **24 AMP button**

The JOG control can be used in the TUNER, AMP or TIMER modes. Press to change the mode of JOG control to AMP mode.

5 seconds after the previous JOG operation is finished, the mode of JOG control will return to AMP mode automatically. You can also use this button to return to AMP mode immediately. The function of JOG control in AMP mode is changed as follows:

### 25 JOG control

The JOG control can be used in the AMP, TUNER and TIMER modes. Details of operation are as follows:

- AMP mode: Source select (Usual setting) Bass control (AMP button is pressed once) Treble control (AMP button is pressed twice) TUNER mode: Frequency scan mode (last operation is memorised) Preset memory scan mode (last operation is memorised) RDS mode selection for PTY SEEK, TP SEEK, TA SEEK, EON SEEK (last operation is memorised) TIMER mode: Program and confirm timer setting
  - For more detail, refer to the respective page.

### **26 VOLUME control**

To increase or decrease sound level. To increase the sound level turn clockwise, and to decrease turn counter clockwise. Each time the unit is turned ON, the sound level is indicated first.

### 2 Door OPEN/CLOSE button

To open or close the door, press this button. In SYSTEM mode (system control switch set to SYSTEM position), the doors of components which are connected to the REMOTE CONTROL terminal (DR2100 and DV2100) are controlled simultaneously by the remote control.