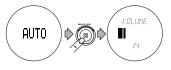

#### 7. [SET TO "AUTO"]: This is available only when system control switch is set to SYSTEM position

7-1. Turn the JOG control 29 to select "AUTO" and press the ENTER button. The display indicates "AUTO" for 2 seconds. Next, set volume level.

#### 9. [SETTING THE VOLUME LEVEL]

- **9-1.** Next, set the volume level. The display indicates the volume level.
- 9-2. Turn the VOLUME control ô to set the sound level. The volume is adjusted to setting level when timer is activated.
- **9-3.** The volume will fade up to the setting level when timer is activated, and fade out to the minimum level when timer is off.
- 9-4. Next set ONCE or DAILY.