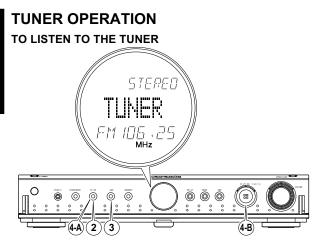

### **16 TUNER MODE button**

Press to change FM broadcasting to MONO or STEREO. The "MONO" indicator lights up on the display in MONO position, the "AUTO" indicator lights up when there is no signal and "STEREO" lights up when a stereo signal is received.

### 17 TUNER button

Press to select FM or AM tuner when another source is selected and select the JOG operation for TUNER selection. Use this button to select the JOG operation for a scan of frequency, preset memory or RDS mode. The TUNER button changes modes as below.

FREQUENCY mode: To scan tuning by frequency by JOG control.

PRESET mode: To scan tunings in the preset memory by JOG control.

**RDS mode:** To select RDS control (PTY, TP, TA, and EON SEEK) by JOG control.

Please refer to page 10 for tuner operations.