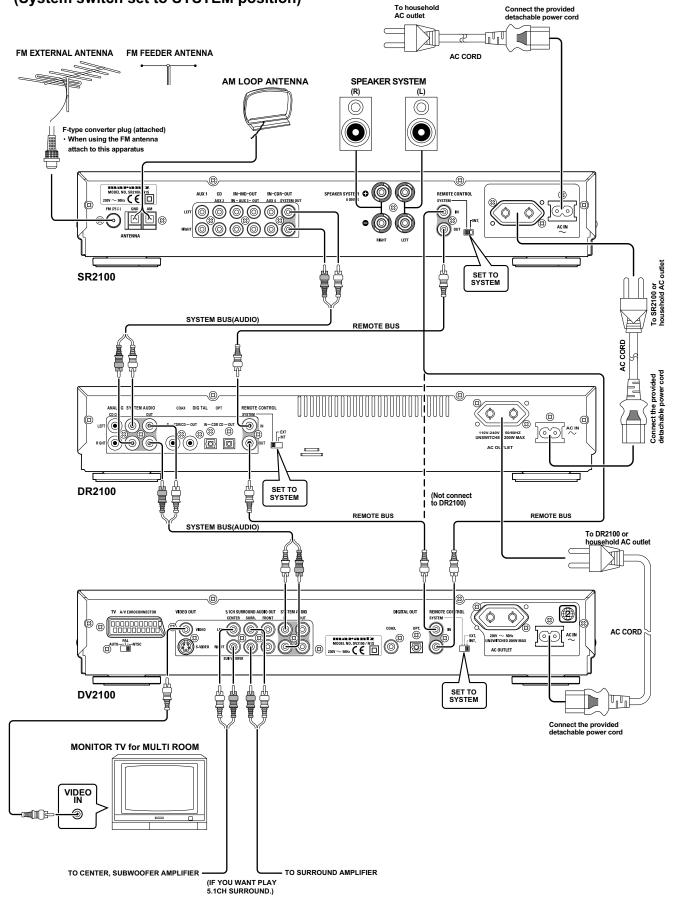

#### Connection of Remote control Bus: For Marantz AV system (DR2100, DV2100)

This unit is equipped with the remote control bus function. Connecting it to Marantz AV system components equipped with REMOTE CONTROL jacks, such as a CD R player (DR2100) and DVD player (DV2100), means that these components can be remote controlled from this unit (SR2100).

Connect the REMOTE CONTROL jacks of this unit to the REMOTE CONTROL jacks of another component using RCA type pin lead provided.

To operate the SR2100 in the SYSTEM mode, the leads from the other components must be connected to the SR2100.

The lead from OUTPUT terminal of other component is connected to INPUT terminal of the SR2100. Please refer below.

#### Connection of Remote control Bus: For use in combination with Marantz AV system

If you connect this unit to the Marantz AV system component, the system control switch must be set to  ${\ensuremath{\mathsf{SYSTEM}}}$  position.

Connect the REMOTE CONTROL jacks of this unit only to the REMOTE CONTROL jacks of Marantz AV system, using RCA type pin lead provided. Do not connect the remote control cable to the other models. Please refer below.

- Connection of SYSTEM IN/OUT Bus: For Marantz AV system (DR2100, DV2100)
- The SYSTEM IN/OUT terminal is for AUDIO signal input and output.
- To use the remote control in the SYSTEM mode (system control switch set to SYSTEM position), be sure to connect the AUDIO terminals of the SYSTEM IN/OUT jacks to those of the other component.
- You can also use the terminals AUX 1, 2, 3, 4 in the SYSTEM mode. These terminals are used with Marantz models or components of other brands. Please refer to the following figure. Be sure to set the system control switch to **SYSTEM** position.

#### Note:

If these components are to be stacked, always observe the stacking order shown in this illustration, that is, the receiver on top, the CD R player in the middle and the DVD player on the bottom. Be sure to set the main power switches of the DR2100 and DV2100 ON.

### **1) AC OUTLET (UNSWITCHED)**

Connect the power cords of components such as a CD R player (DR2100) or DVD player (DV2100) to this outlet.

### Note:

The DR2100 and DV2100 also have AC OUTLET, so they can be run from the SR2100 without being plugged into a household outlet.

Please refer to page 3, "System Connection".