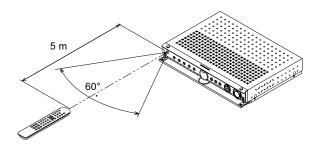

### 1. REMOTE CONTROL

The distance between the transmitter of the remote control unit and the IR SENSOR of the SR2100 should be less than about 5 meters. If the transmitter is pointed to a direction other than the IR SENSOR or if there is an obstacle between them, remote control may not be possible.

### Remote-controllable range