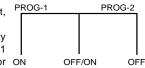

### NO SYSTEM CONNECTION

When you use this unit in combination with other Marantz components for which a system connections is not possible, or components of other brands, you can use them independently by setting the system control switch to INT position.

# Connection for system control (System switch set to INT position)