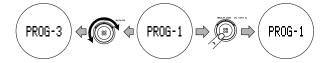

#### 11. [CONFIRM THE PROGRAMM]

- 11-1. Press the TIMER button (2) /10. The display indicates "PROG-1". Turn the JOG control (2) to select the desired program number and press the TIMER button (2) again. If you want to erase this program memory, press the ENTER button at this time.
- **11-2.** The display indicates the details of the timer programme one by one.
- 11-3. You can change the setting of selected program if necessary.

There is a priority between PROG-1, -2 and PROG-3. The order of priority is PROG-1  $\rightarrow$  PROG-2  $\rightarrow$  PROG-3.