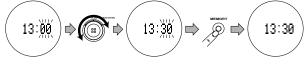

### CORRECTING THE TIME

The displayed time can be corrected simply if it is done near the "00" minute of an hour.

The following example shows the displayed time, 13:58, is to be corrected to 14:00.

- 1. To change the display mode to clock, press the **DISPLAY** button 2. The display indicates the clock.
- 2. Press the MEMORY button (19) for more than 3 seconds.
- 3. All digits start to blink.
- 4. Press the **MEMORY** button (19 to set the clock. The display changes to "14:00".

#### Note:

The displayed hour does not change if the minute figures displayed are between 00 and 29. If they are between 30 and 59, the displayed hour increases by one. (e.g:  $12:29 \rightarrow 12:00$ ,  $13:58 \rightarrow 14:00$ )