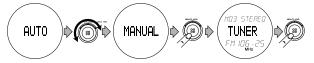

### NORMAL PLAY

- Press the **power** switch <sup>[3/1]</sup> to turn the power ON. (The display briefly indicates the volume level, and you can confirm it at this time.)
- 2. Press the optimum function button or turn **JOG** control 25 in the SOURCE select mode to select the source to be played. Please refer to the next table.

| Source to be played  | Function button control    | JOG control         |
|----------------------|----------------------------|---------------------|
|                      | on the remote              | on main unit        |
| FM or AM (MW, LW)    | FM/AM                      | TUNER               |
| CD-R player (DR2100) | CD for CD, CD-R            | CD-R (*1)           |
|                      | for CD-R (*1)              |                     |
| MD player            | MD (*1, *2)                | MD (*1)             |
| DVD player (DV2100)  | DVD (*1, *3)               | DVD (*1, *2)        |
| AUX 1, 2, 3, 4       | AUX (press each time) (*4) | AUX 1, 2, 3, 4 (*4) |
| (TV game, etc.)      |                            |                     |

### **16 TUNER MODE button**

Press to change FM broadcasting to MONO or STEREO. The "MONO" indicator lights up on the display in MONO position, the "AUTO" indicator lights up when there is no signal and "STEREO" lights up when a stereo signal is received.

### 17 TUNER button

Press to select FM or AM tuner when another source is selected and select the JOG operation for TUNER selection. Use this button to select the JOG operation for a scan of frequency, preset memory or RDS mode. The TUNER button changes modes as below.