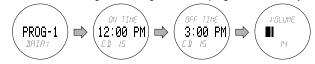

### IMPORTANT:

- A: Be sure to set the present time before setting the timer.
- **B:** If the times set for two or three timer programs overlap, the timer will operate as follows:
  - 1) If the ON time of one program comes after the ON time of the other program:

2) If the ON time of one program coincides with the OFF time of the other program:

(Example) In the case shown on the left, PROG-2 is also executed. However, there is a possibility that the OFF time of PROG-1 may be earlier than set. (For ON example, if you set an OFF