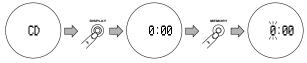

### PRESENT TIME SETTING

#### Operation using the main unit

The initial clock display is "0:00". To operate the timer program, you must set the present time.

The following shows as an example how to set the time as 13:30, or 1:30 PM.

 Press the DISPLAY button 2 except when "TUNER" is shown. The display changes to clock time.

Press the MEMORY button (19). The hour digit blinks in the display.
 Turn the JOG control (26) to set the digits displayed to the left of the colon to "13", or "1".

Press the **ENTER** button of **JOG** control <sup>(26)</sup>, to set he hour digits have been set. Then minute digit starts blinking.

- Turn the JOG control <sup>(25)</sup> to set the digits displayed in the minutes to "30".
- 5. Press the **MEMORY** button (19) to set the clock. The clock now starts.