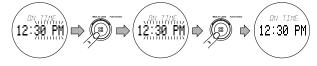

- 3-4. Press the ENTER button 25 to set the hour, and the minutes start to blink.
- "05" blinks. Turn the JOG control 25 to adjust the minutes. For 3-5. example, set the minutes to 30. (12:30)
- 3-6. Press the ENTER button 25 to set the minutes and all segments start to blink. When all segments blink, the time can be re-adjusted using the JOG control.
- 3-7. Press the ENTER button 25 to complete ON time setting. The display stops blinking.

### 4. [SET THE OFF TIME]

- 4-1. "OFF TIME" then appears in the upper segment of the display, and the time set as ON time (12:30) appears in the middle segment.
- 4-2. "12" blinks. Turn the JOG control 25 to adjust the time of timer stop. For example, "1".
- 4-3. Press the ENTER button 25 to set the time, and the minutes start to blink.