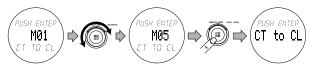

### CT TO CL (COPY CLOCK TIME DATA TO CLOCK)

This function is used to copy the clock time from RDS data to present time. The preset memory station picks up the CT data when it receives the RDS station. You can select a preset station to receive CT data.

- Turn the JOG control 29 to select "CT to CL" and press the 1 ENTER button 25. The display indicates "OFF"
- 2. To select the preset number, turn the JOG control and press the ENTER button. The initial setting of the preset number is M01. If you want to change the station to pick up CT data, turn the JOG the desired preset number is displayed.

#### Note:

The CT data is included in RDS data. However, there is a possibility that the station received does not transmit the same time as your local time. Please recheck your local time and the CT in RDS data.