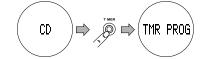

- Press the **power** switch (3/1) to turn the power of the unit ON.
- Press the TIMER button 22/10. The display indicates "TMR 2. PROG".

#### 3. [SET THE ON TIME]

3-1. After a few seconds, "PROG-1" appears and starts blinking. Turn the JOG control 25 to select the desired timer program, and press the ENTER button 25. (If the selected program was used before, the details of the previous setting appear.)