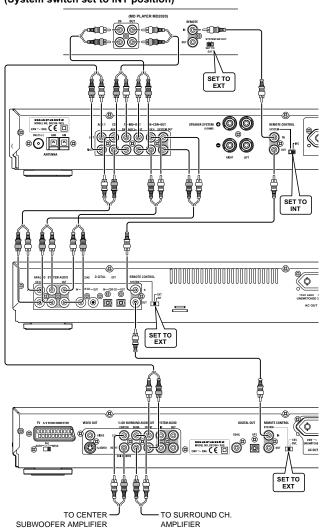

- Connection of SYSTEM IN/OUT Bus: For Marantz AV system (DR2100, DV2100)
- The SYSTEM IN/OUT terminal is for AUDIO signal input and output.
- To use the remote control in the SYSTEM mode (system control switch set to SYSTEM position), be sure to connect the AUDIO terminals of the SYSTEM IN/OUT jacks to those of the other component.
- You can also use the terminals AUX 1, 2, 3, 4 in the SYSTEM mode. These terminals are used with Marantz models or components of other brands. Please refer to the following figure. Be sure to set the system control switch to **SYSTEM** position.

#### Note:

If these components are to be stacked, always observe the stacking order shown in this illustration, that is, the receiver on top, the CD R player in the middle and the DVD player on the bottom. Be sure to set the main power switches of the DR2100 and DV2100 ON.

#### • Connection of Audio IN/OUT: For other models

The connections for audio inputs and outputs of other models are connected to the individual terminals, CD, CD R, MD or AUX 1. Please refer to the figure on next page. In this situation, the system control switch must be set to **INT** position.

### **CONNECTION FOR SYSTEM CONTROL**

### (System switch set to SYSTEM position)

**IDNE** 

3