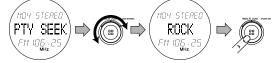

To select a PTY group, turn the **JOG** control 🕲 until the specified PTY is shown in the display and press the **ENTER** button 2.

3. The PTY Auto seek will start, and the tuner will detect each station broadcasting RDS whose PTY information corresponds to the selected choice.

4. The auto search will stop at a station with the specified PTY. To advance to the next RDS station with the specified PTY, press the ENTER button 2 again within 5 seconds. To cancel this function, press the ENTER button during scanning.