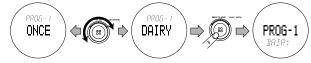

#### 9. [SETTING THE VOLUME LEVEL]

- **9-1.** Next, set the volume level. The display indicates the volume level.
- 9-2. Turn the VOLUME control ô to set the sound level. The volume is adjusted to setting level when timer is activated.
- **9-3.** The volume will fade up to the setting level when timer is activated, and fade out to the minimum level when timer is off.
- 9-4. Next set ONCE or DAILY.

#### 10. [ONCE or DAILY]

- **10-1.** The display indicates "**ONCE**", if you select it, the timer will activate only once.
- **10-2.** Turn the **JOG** control <sup>(2)</sup> to select "**DAILY**", if you want to activate the timer once a day.
- **10-3.** Press the **ENTER** button <sup>(2)</sup> to set the time of execution after selecting DAILY or ONCE. The display indicates the details of the timer programme one by one. Press the power button to set this unit in the timer standby mode.