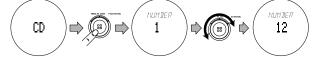

#### 6. [SET TO MANUAL]

- 6-1. Turn the JOG control 25 to select "MANUAL" and press the ENTER button 25. The display indicates "MANUAL" for 2 seconds.
- 6-2. The display indicates the source name, for example CD. Turn the JOG control 25 to select the source and press the ENTER button 25.

At this time, you need to select the track number of the playing medium. The display indicates "NUMBER XX".

- 6-3. Turn the JOG control 25 to select the track number. To increase the number, turn the JOG control 25 to the right, and to decrease, turn to the left. You can select number from 1 to 99. Please confirm the desired track number of the selected medium.
- 6-4. Press the ENTER button 29 to set the track number to be played. Next, select whether to record or not.