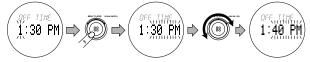

### 4. [SET THE OFF TIME]

- 4-1. "OFF TIME" then appears in the upper segment of the display, and the time set as ON time (12:30) appears in the middle segment.
- 4-2. "12" blinks. Turn the JOG control 25 to adjust the time of timer stop. For example, "1".
- 4-3. Press the ENTER button 25 to set the time, and the minutes start to blink.

4-4. Turn the JOG control 25 to adjust the minute of timer stop, and press the ENTER button 25 to set the minute.

- 4-5. All segments blink in the display. The time can be re-adjusted by turning the JOG control 25 left or right.
- 4-6. Press the ENTER button 25 to complete the OFF time setting.